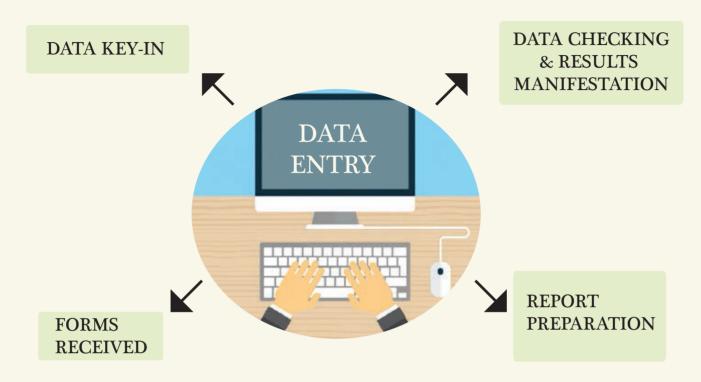

# **DATA PROCESSING SYSTEM**

#### **DOUBLE ENTRY**

We will make sure the same entry does not take place twice in order to avoid repeating the same order.

## DATA REGENERATING

The system will regenerate the list once again but it will appear in a much more complete and orderly manner of the whole data.

# INFORMATION FILTERING

Our system are able to register and pick up incomplete information for example: incomplete address as in the missing of State, Town and etc.