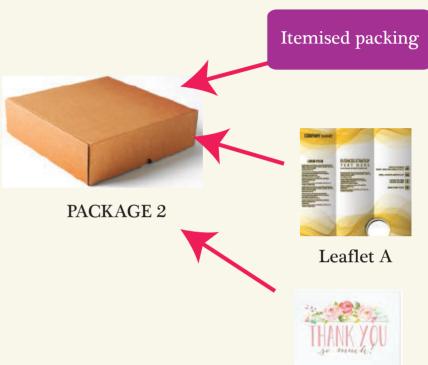

#### PERSONALISED PRINTING & PACKAGING

We specialised in products packing to be sent out to the end user. At the same time, we also practice the combining of several related goods into a single offer or also known as the concept of kitting.

### PERSONALIZED PRINTING

We can design and produce a personalized card for every parcel with every individual name depending on the customers personal interest. Taking into account the idea of a personal touch, this helps to create a sense of intimacy, to garner their attention and to let them know that we value the relationship they build with us.

# Types of cards:

Thank You

Birthday

**Postcards** 

**Festives Cards** 