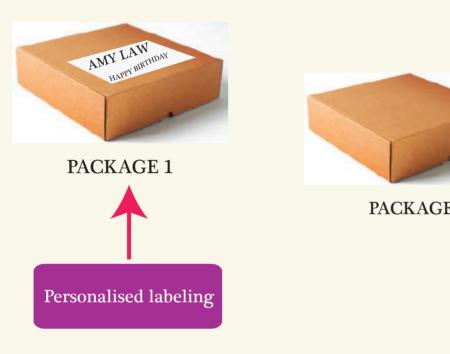

#### PERSONALISED PRINTING & PACKAGING

We specialised in products packing to be sent out to the end user. At the same time, we also practice the combining of several related goods into a single offer or also known as the concept of kitting.

### PERSONALIZED PRINTING

We can design and produce a personalized card for every parcel with every individual name depending on the customers personal interest. Taking into account the idea of a personal touch, this helps to create a sense of intimacy, to garner their attention and to let them know that we value the relationship they build with us.