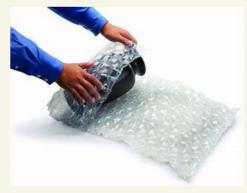

- bubble wrapping to provide cushioning and minimize shifting

- Individual or separation wrapping to avoid internal damage of product

- Selecting suitable and appropriate boxes to minimize unnecessary void space.